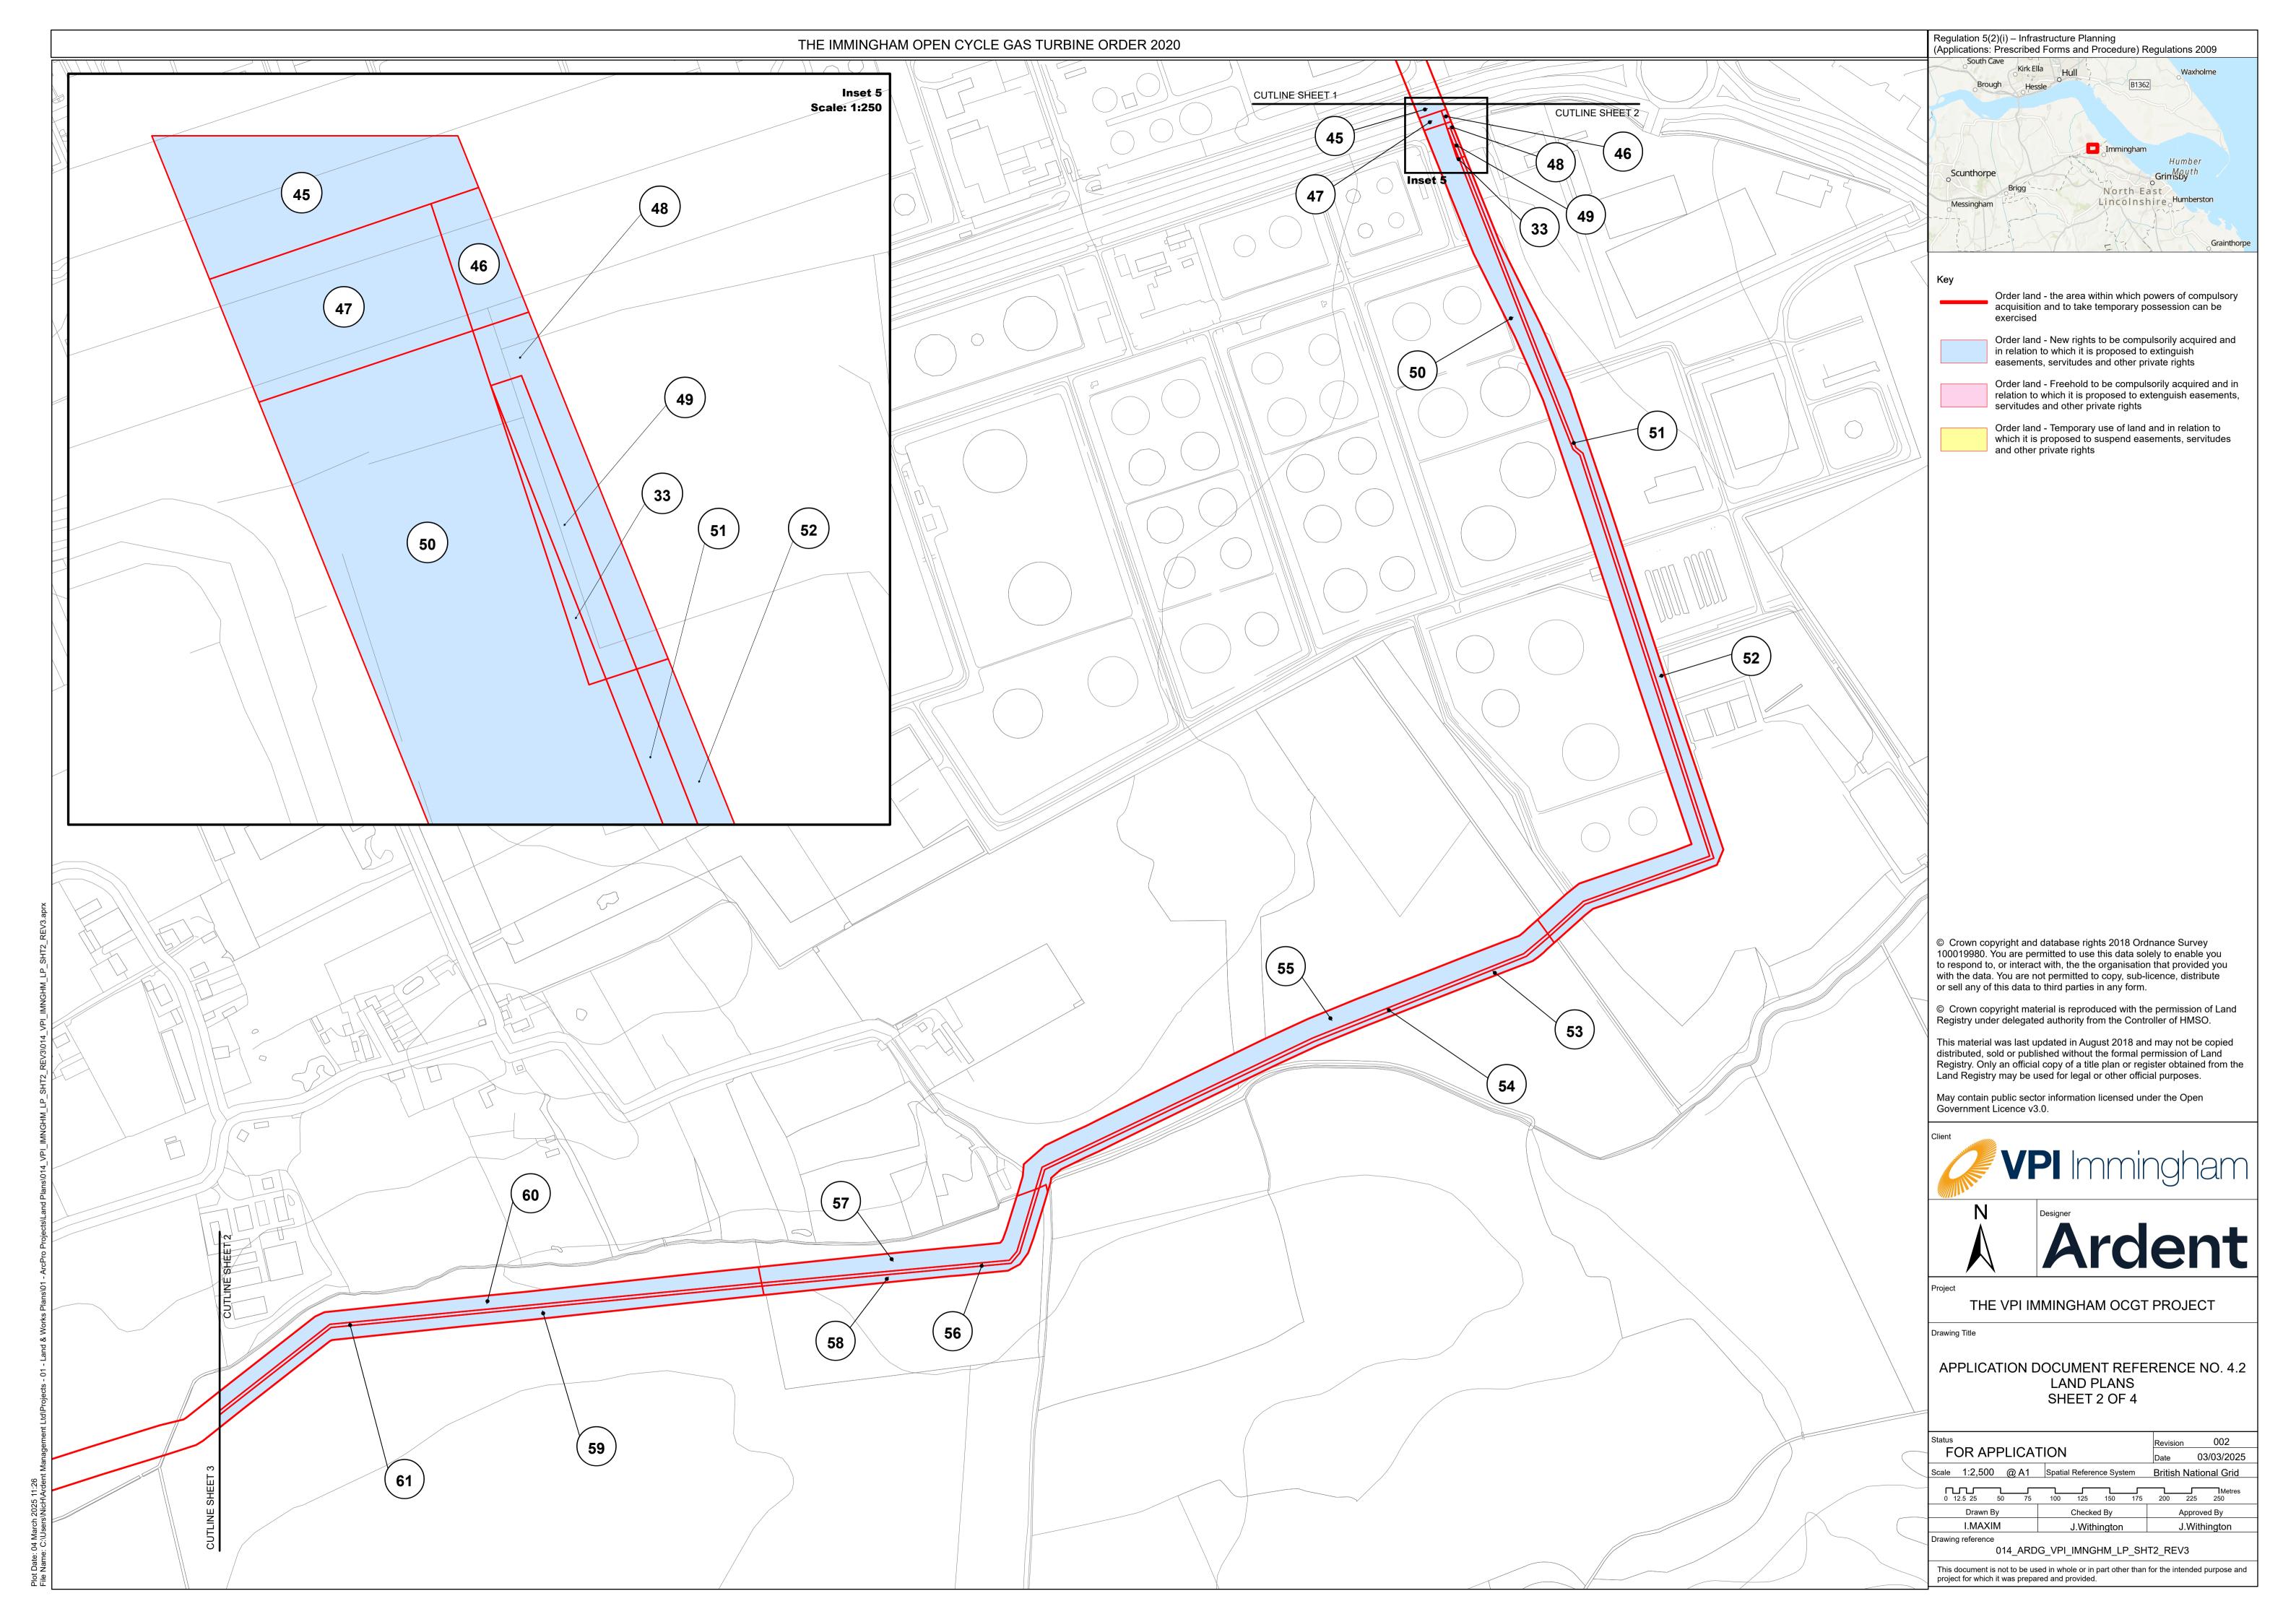

## THE VPI IMMINGHAM OCGT PROJECT

Drawing Title

APPLICATION DOCUMENT REFERENCE NO. 4.2 LAND PLANS INSET SHEET 1A

| Status<br>FOR APPLICATION |         |         |                          | Revision              | 002          |
|---------------------------|---------|---------|--------------------------|-----------------------|--------------|
|                           |         |         |                          | Date                  | 04/03/2025   |
| Scale 1:                  | 500     | @ A1    | Spatial Reference System | British National Grid |              |
| 0                         | <b></b> | 12.5    | 25                       |                       | Metres<br>50 |
| Drawn By                  |         |         | Checked By               | Approved By           |              |
| N.Henrys                  |         |         | J.Withington             | J.Withington          |              |
| Drawing ref               |         | 014_ARD | G_VPI_IMNGHM_LP_SH       | IT1_REV3              |              |