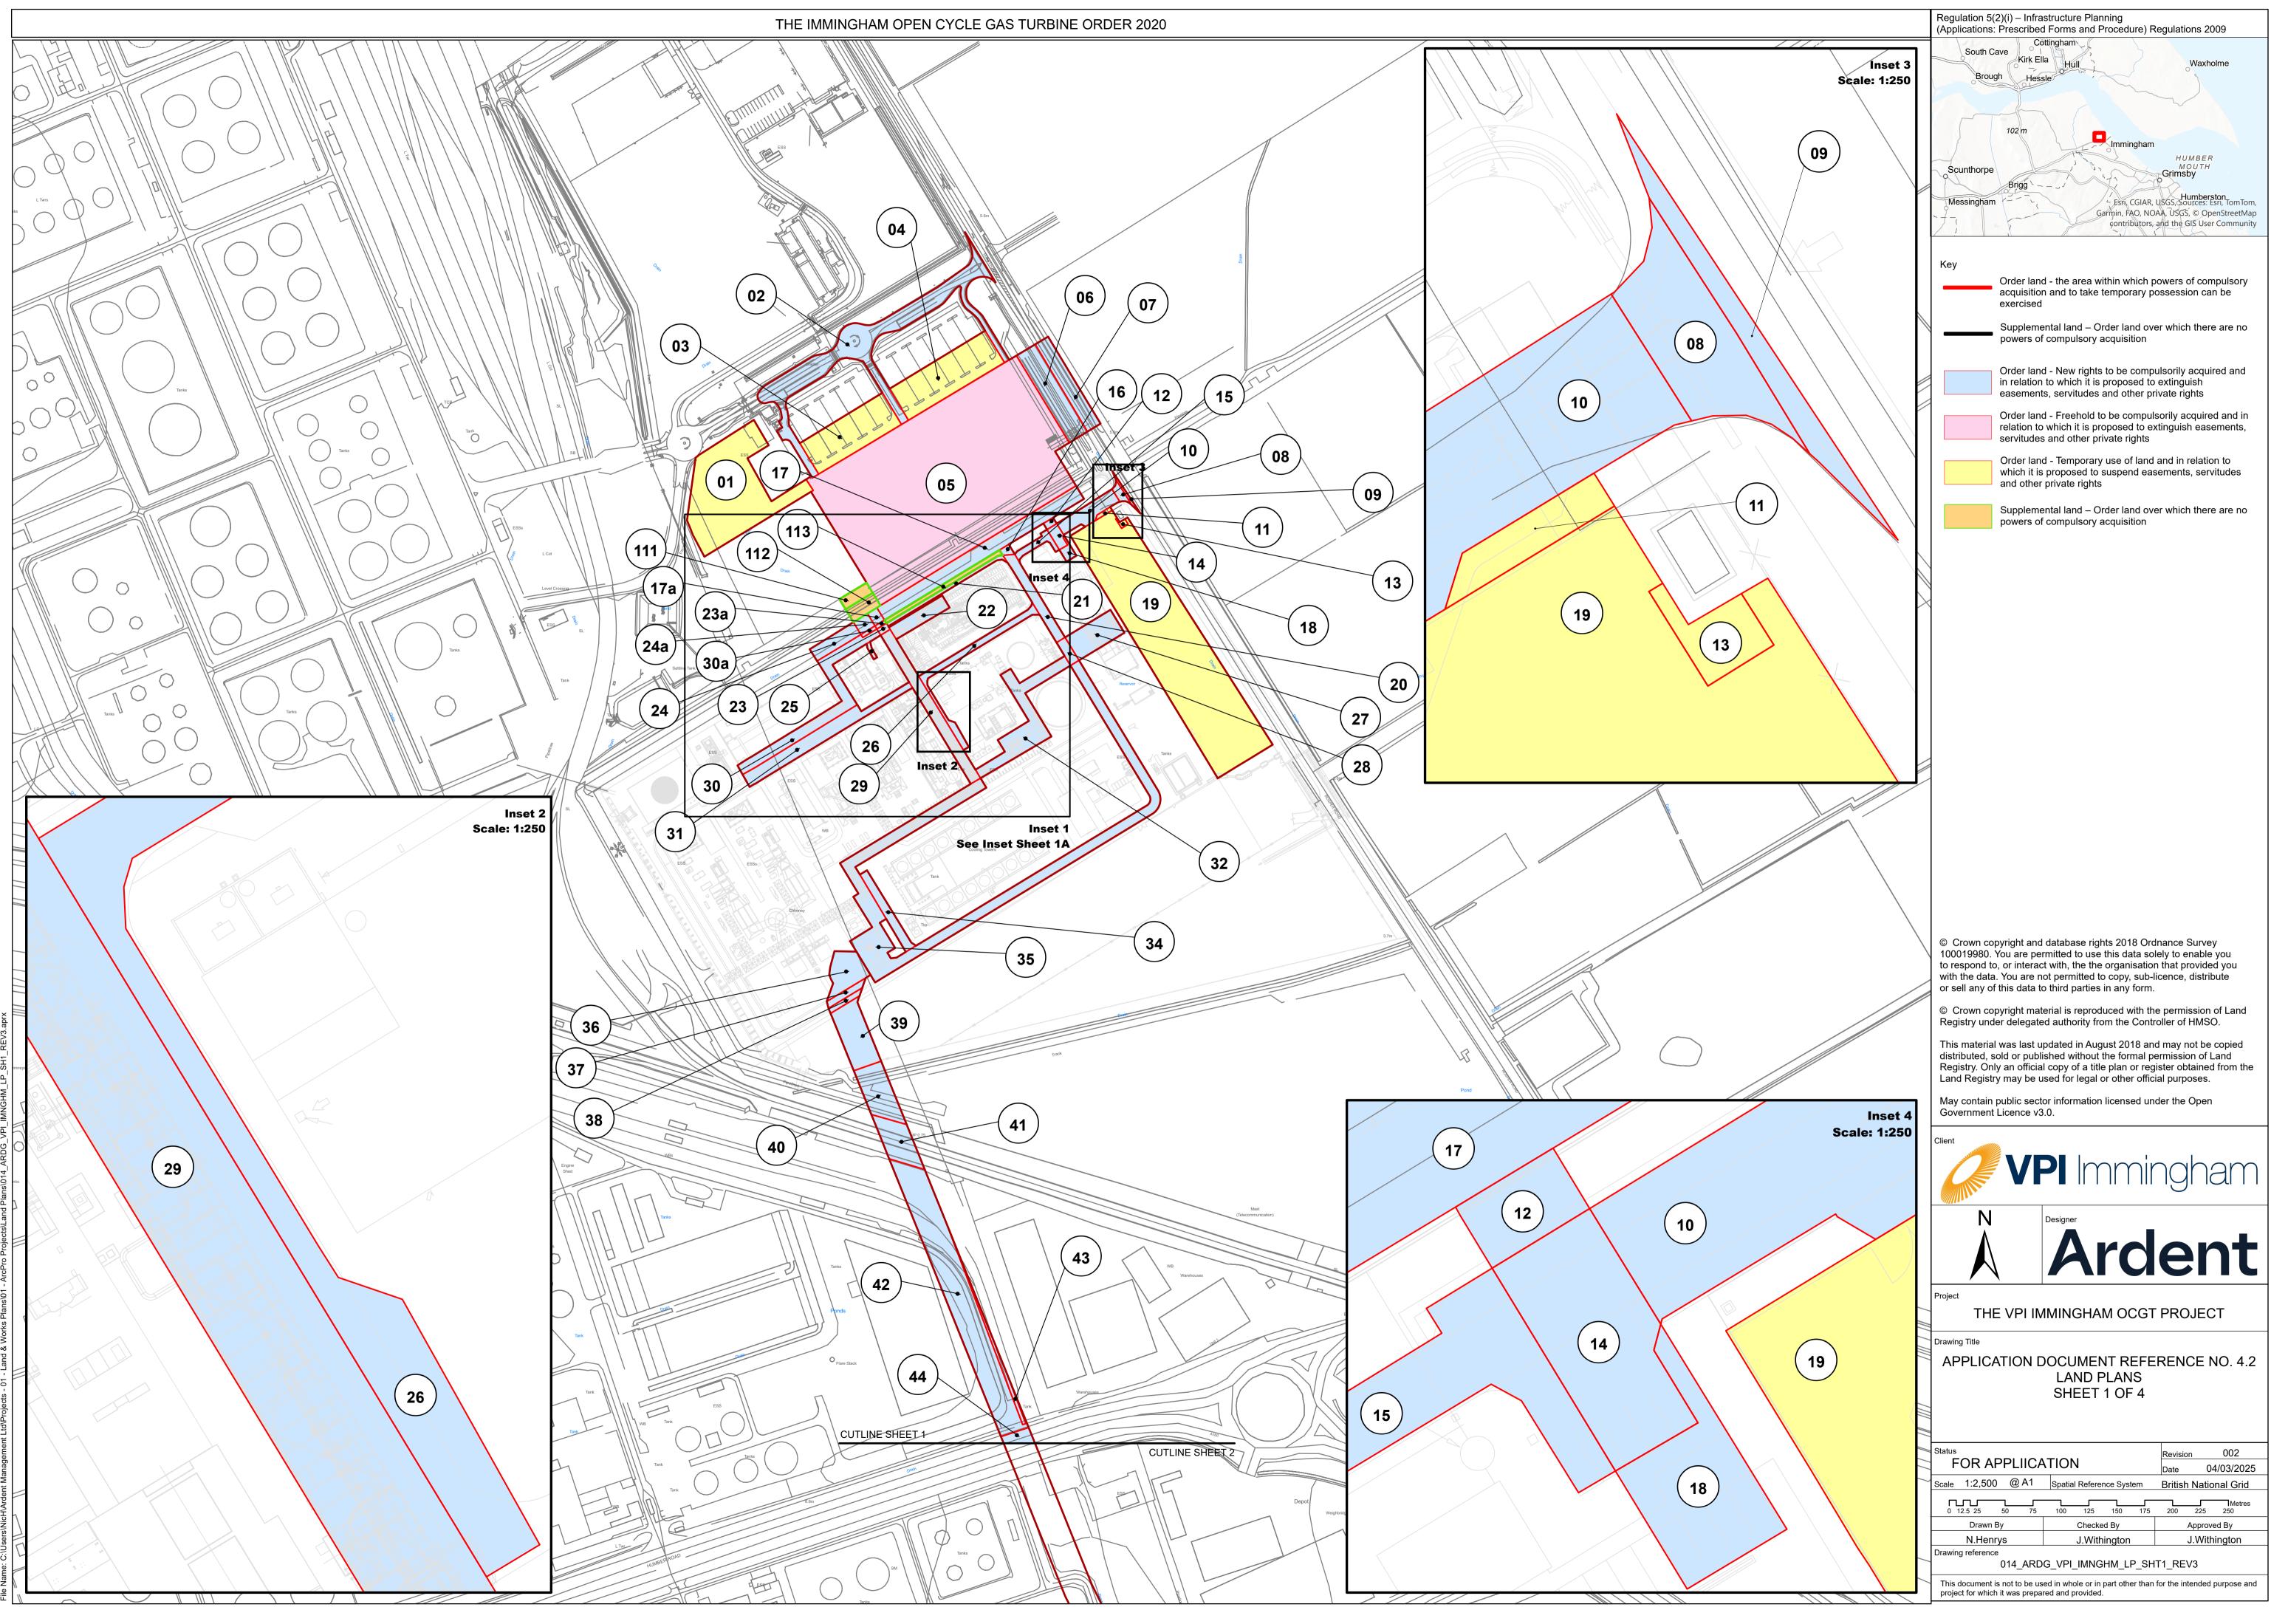

## THE VPI IMMINGHAM OCGT PROJECT

Drawing Title

APPLICATION DOCUMENT REFERENCE NO. 4.2 LAND PLANS INSET SHEET 1A

| Status<br>FOR APPLICATION |         |         |                          | Revision              | 002          |
|---------------------------|---------|---------|--------------------------|-----------------------|--------------|
|                           |         |         |                          | Date                  | 04/03/2025   |
| Scale 1:                  | 500     | @ A1    | Spatial Reference System | British National Grid |              |
| 0                         | <b></b> | 12.5    | 25                       |                       | Metres<br>50 |
| Drawn By                  |         |         | Checked By               | Approved By           |              |
| N.Henrys                  |         |         | J.Withington             | J.Withington          |              |
| Drawing ref               |         | 014_ARD | G_VPI_IMNGHM_LP_SH       | IT1_REV3              |              |